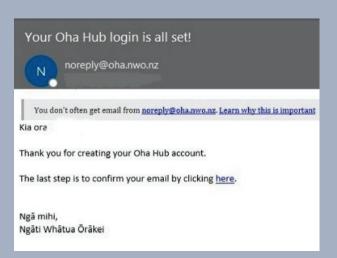

#### Check your email

 After registration, an email will be sent to your registered email address.

#### Confirm your email

- Click the link provided in the email to verify your account.
- A confirmation page will open to confirm your email has been verified.