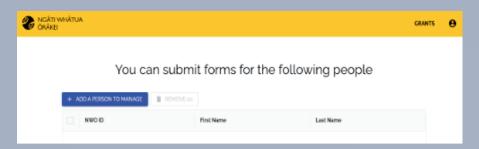

#### Access the linked accounts option

• Once signed in, navigate as per the picture below.

#### **Enter Child Details**

• Provide required information such as the child's name, age and NWŌ ID Number.