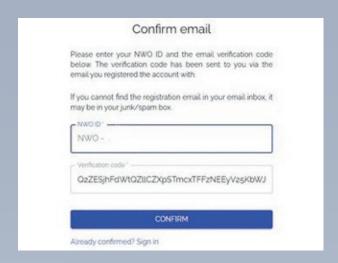

#### Confirm your email

- Click the link provided in the email to verify your account.
- A confirmation page will open to confirm your email has been verified.